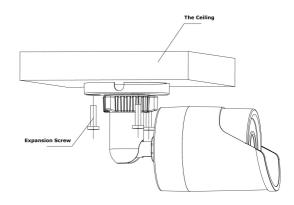

#### Note:

Please make sure that the ceiling is strong enough to withstand three times the weight of the camera and the housing.

# Steps:

## 1.Install the Camera

This series of camera is designed as a whole compact structure, and you only need to secure the mounting base to the ceiling with the supplied P A4 screws.