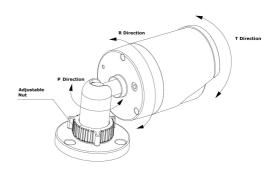

## 2.Three-Axis Adjustment

Loosen the adjusting nuts on the bracket, and adjust the camera from P/R/T direction.

P Direction: 0~360° adjustable. T Direction: 0~90° adjustable. R Direction: 0~360° adjustable

Adjust the lens to the surveillance angle. Tighten the adjusting nuts to complete the installation.