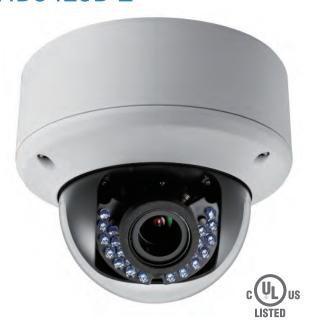

## Platinum HD-TVI Varifocal Motorized Dome Camera 2.1MP EZ Zoom CMHD3423D-Z

## **Key Features:**

- 2.1MP High Definition
- 1920X1080P@30fps
- 2.8-12mm Varifocal Motorized Lens
- 24 IR LEDs up to 131ft
- Outdoor / Indoor
- DC 12V / AC 24V
- IP66
- UTC

Ø145.3

Unit: mm

85.3