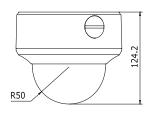

## **Dimensions:**

## **Key Features:**

- 2.1MP High Definition
- 1920X1080P@30fps
- 2.8-12mm Varifocal Motorized Lens
- 24 IR LEDs up to 131ft
- Outdoor / Indoor
- DC 12V / AC 24V
- IP66
- UTC

Ø145.3

Unit: mm

85.3