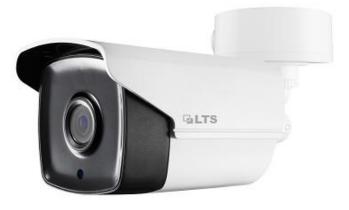

## CMHR9252N-28F/ CMHR9252N-F/ CMHR9252N-6F 5 MP 4-in-1 Bullet Camera

## **Key Features**

- 5 MP high performance CMOS
- 2560 × 1944 resolution
- 2.8 mm, 3.6 mm, 6 mm fixed lens
- Matrix IR 2.0, smart IR, up to 131ft(40 m) IR distance
- 2D DNR, DWDR
- 4 in 1 video output (switchable TVI/AHD/CVI/CVBS)
- IP67
- OSD Menu via UTC technology with Platinum DVR