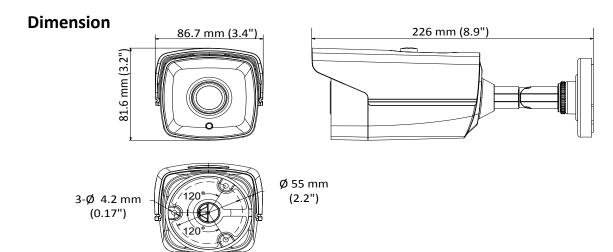

## Specification

| Camera                            |                                                                                       |
|-----------------------------------|---------------------------------------------------------------------------------------|
| Image Sensor                      | 5 MP CMOS image sensor                                                                |
| Effective Pixels                  | 2560 (H) × 1944 (V)                                                                   |
| Min. Illumination                 | Color: 0.01 Lux @ (F1.2, AGC ON), 0 Lux with IR                                       |
| Shutter Time                      | PAL: 1/25 s to 1/50, 000 s<br>NTSC: 1/30 s to 1/50, 000 s                             |
| Lens                              | 2.8 mm, 3.6 mm, 6 mm fixed lens                                                       |
| Horizontal Field of View          | 85.5° (2.8 mm), 80.1° (3.6 mm), 57.1° (6 mm)                                          |
| Lens Mount                        | M12                                                                                   |
| Day & Night                       | IR cut filter                                                                         |
| Angle Adjustment                  | Pan: 0° to 360°; Tilt: 0° to 180°; Rotate: 0° to 360°                                 |
| Synchronization                   | Internal synchronization                                                              |
| Frame Rate                        | PAL: 5 MP@20fps, 4 MP@25fps, 1080p@25fps<br>NTSC: 5 MP@20fps, 4 MP@30fps, 1080p@30fps |
| Menu                              |                                                                                       |
| AGC                               | Support                                                                               |
| D/N Mode                          | Auto/Color/BW (Black and White)                                                       |
| White Balance                     | ATW/MWB                                                                               |
| BLC                               | Support                                                                               |
| DWDR (Digital Wide Dynamic Range) | Support                                                                               |
| Language                          | English                                                                               |
| Functions                         | Brightness, Sharpness, DNR, Mirror, Smart IR                                          |
| Interface                         |                                                                                       |
| Video Output                      | 1 HD analog output                                                                    |
| Switch Button                     | TVI/AHD/CVI/CVBS                                                                      |
| General                           |                                                                                       |
| Operating Conditions              | -40 °C to 60 °C (-40 °F to 140 °F), humidity: 90% or less (non-condensation)          |
| Power Supply                      | 12 VDC ±25%                                                                           |
| Power Consumption                 | Max. 4.3 W                                                                            |
| Protection Level                  | IP67                                                                                  |
| Material                          | Front cover: Metal<br>Main body: Plastic                                              |
| IR Range                          | Up to 131ft(40 m)                                                                     |
| Communication                     | Up the coax, TVI output                                                               |
| Dimensions                        | 86.7 mm × 81.6 mm × 226 mm (3.41" × 3.23" × 8.67")                                    |
| Weight                            | Approx. 680 g (1.5 lb.)                                                               |