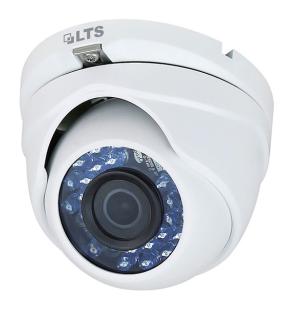

## **HD-TVI Turret Camera** CMHT1422-28

## **Key Features:**

- HD 1080P Video Output
- Adopt HDTVI Technology
- True Day/Night
- Smart IR
- 65ft(20m) IR distance
- OSD Menu via UTC technology with Platinum TVI DVR
- IP66 weatherproof