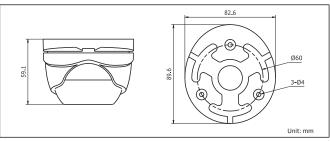

## **Dimensions:**

## HD-TVI Bullet Camera CMHT1422-28

| CAMERA                |                                       |
|-----------------------|---------------------------------------|
| Image Sensor          | 1/2.9" CMOS                           |
| Signal System         | NTSC/PAL                              |
| Effective Pixels      | 1930(H)*1088(V)                       |
| Min. Illumination     | 0.01 Lux, 0 Lux with IR               |
| Shutter Speed         | 1/30(1/25) s to 1/50,000 s            |
| Lens                  | 2.8mm                                 |
| Day & Night           | ICR                                   |
| Synchronization       | Internal                              |
| Video Frame Rate      | 1080p@30fps/1080p@25fps               |
| HD Video Output       | 1 HD-TVI Output                       |
| S/N Ratio             | More than 52dB                        |
| MENU                  |                                       |
| AGC                   | Support                               |
| D/N Mode              | Color/ BW/ Smart                      |
| White Balance         | ATW/MWB                               |
| Language              | English                               |
| Function              | Digital noise reduction, Mirror       |
| GENERAL               |                                       |
| Working Temperature   | -40 ° F - 140 ° F (-40 ° C - 60 ° C)  |
| /Humidity             | Humidity 90% or less (non-condensing) |
| Power Supply          | DC 12V                                |
| Power Consumption     | Max. 3W                               |
| Weather Proof Ratings | IP66                                  |
| IR Range              | Up to 65ft(20m)                       |
| Dimension             | φ3.5" ×2.3"(φ89.6×59.1mm)             |
| Weight                | 0.5lb(240g)                           |