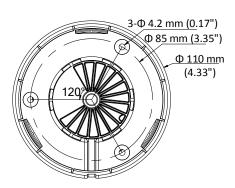

#### **Dimension**

# **Specification**

| Camera                   |                                                                                   |
|--------------------------|-----------------------------------------------------------------------------------|
| Image Sensor             | 2.0 megapixel progressive scan CMOS                                               |
| Signal System            | PAL/NTSC                                                                          |
| Resolution               | 1920 (H) × 1080 (V)                                                               |
| Frame Rate               | PAL: 1080p@25fps                                                                  |
|                          | NTSC: 1080p@30fps                                                                 |
| Min. illumination        | Color: 0.003 Lux @ (F1.2, AGC ON), 0 Lux with IR                                  |
| Shutter Time             | PAL: 1/25 s to 1/50, 000 s                                                        |
| Lana                     | NTSC: 1/30 s to 1/50, 000 s                                                       |
| Lens                     | 2.8 mm fixed focal lens                                                           |
| Horizontal Field of View | 104° (2.8 mm)                                                                     |
| Lens Mount               | M12                                                                               |
| Day & Night              | IR cut filter                                                                     |
| WDR (Wide Dynamic Range) | ≥ 130 dB                                                                          |
| Angle Adjustment         | Pan: 0° to 360°, Tilt: 0° to 75°, Rotate: 0° to 360°                              |
| Menu                     |                                                                                   |
| Image Mode               | STD/HIGH-SAT                                                                      |
| AGC                      | Support                                                                           |
| Day/Night Mode           | Auto/Color/BW (Black White)                                                       |
| White Balance            | Auto/Manual                                                                       |
| AE (Auto Exposure) Mode  | WDR/BLC/HLC/Global                                                                |
| Privacy Mask             | 4 programmable privacy masks                                                      |
| Motion Detection         | 4 programmable motion areas                                                       |
| NR (Noise Reduction)     | 3D/2D                                                                             |
| Language                 | English                                                                           |
| Functions                | Brightness, Sharpness, Mirror, Smart IR, HLC                                      |
| Interface                |                                                                                   |
| Video Output             | Switchable TVI/AHD/CVI/CVBS                                                       |
| General                  |                                                                                   |
| Operating Conditions     | -40 °C to 60 °C (-40 °F to 140 °F), humidity: 90% or less (non-condensation)      |
| Power Supply             | 12 VDC ±25%                                                                       |
|                          | *You are recommended to use one power adapter to supply the power for one camera. |
| Power Consumption        | Max. 3.4 W                                                                        |
| Ingress Protection       | IP67                                                                              |
| Material                 | Enclosure: Plastic                                                                |
|                          | Main Body: Metal                                                                  |
| IR Range                 | Up to 197ft(60 m)                                                                 |
| Communication            | Up the coax, TVI output                                                           |
| Dimensions               | Ø 110 mm × 93.2 mm (Φ 4.33" × 3.67")                                              |
| Weight                   | Approx. 315 g (0.69 lb.)                                                          |