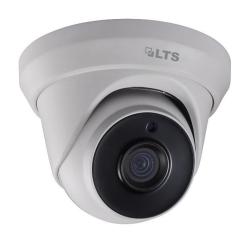

# **CMHT1722WE-28F**2 MP Ultra-Low Light Turret Camera

## **Key Features**

- 2 MP high performance CMOS
- Ultra-low light
- 1920 × 1080 resolution
- 2.8 mm fixed focal lens
- 130 dB true WDR, 3D DNR
- Matrix IR 2.0, smart IR, up to 197ft(60 m) IR distance
- 4 in 1 video output (switchable TVI/AHD/CVI/CVBS)
- IP67
- OSD Menu via UTC technology with Platinum DVR