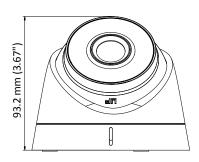

#### **Dimension**

# **Specification**

| Camera                   |                                                                                   |
|--------------------------|-----------------------------------------------------------------------------------|
| Image Sensor             | 2.0 megapixel progressive scan CMOS                                               |
| Signal System            | PAL/NTSC                                                                          |
| Resolution               | 1920 (H) × 1080 (V)                                                               |
| Frame Rate               | PAL: 1080p@25fps                                                                  |
|                          | NTSC: 1080p@30fps                                                                 |
| Min. illumination        | Color: 0.003 Lux @ (F1.2, AGC ON), 0 Lux with IR                                  |
| Shutter Time             | PAL: 1/25 s to 1/50, 000 s                                                        |
| Lana                     | NTSC: 1/30 s to 1/50, 000 s                                                       |
| Lens                     | 2.8 mm fixed focal lens                                                           |
| Horizontal Field of View | 104° (2.8 mm)                                                                     |
| Lens Mount               | M12                                                                               |
| Day & Night              | IR cut filter                                                                     |
| WDR (Wide Dynamic Range) | ≥ 130 dB                                                                          |
| Angle Adjustment         | Pan: 0° to 360°, Tilt: 0° to 75°, Rotate: 0° to 360°                              |
| Menu                     |                                                                                   |
| Image Mode               | STD/HIGH-SAT                                                                      |
| AGC                      | Support                                                                           |
| Day/Night Mode           | Auto/Color/BW (Black White)                                                       |
| White Balance            | Auto/Manual                                                                       |
| AE (Auto Exposure) Mode  | WDR/BLC/HLC/Global                                                                |
| Privacy Mask             | 4 programmable privacy masks                                                      |
| Motion Detection         | 4 programmable motion areas                                                       |
| NR (Noise Reduction)     | 3D/2D                                                                             |
| Language                 | English                                                                           |
| Functions                | Brightness, Sharpness, Mirror, Smart IR, HLC                                      |
| Interface                |                                                                                   |
| Video Output             | Switchable TVI/AHD/CVI/CVBS                                                       |
| General                  |                                                                                   |
| Operating Conditions     | -40 °C to 60 °C (-40 °F to 140 °F), humidity: 90% or less (non-condensation)      |
| Power Supply             | 12 VDC ±25%                                                                       |
|                          | *You are recommended to use one power adapter to supply the power for one camera. |
| Power Consumption        | Max. 3.4 W                                                                        |
| Ingress Protection       | IP67                                                                              |
| Material                 | Enclosure: Plastic                                                                |
|                          | Main Body: Metal                                                                  |
| IR Range                 | Up to 197ft(60 m)                                                                 |
| Communication            | Up the coax, TVI output                                                           |
| Dimensions               | Ø 110 mm × 93.2 mm (Φ 4.33" × 3.67")                                              |
| Weight                   | Approx. 315 g (0.69 lb.)                                                          |