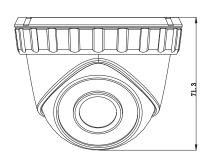

## Platinum HD-TVI Turret Camera 2.1MP CMHT2122B-28



## **Key Features:**

- 2.1MP High Definition
- · 1920x1080P@30fps
- True Day/Night
- Smart IR
- 24 IR LEDs up to 65ft.(20m)
- OSD Menu via UTC technology with Platinum TVI DVR
- IP66 weatherproof

## **Dimensions:**





Unit: mm





























## Platinum HD-TVI Turret Camera 2.1MP CMHT2122B-28

| CAMERA                |                                       |
|-----------------------|---------------------------------------|
| Image Sensor          | 1/2.9" CMOS                           |
| Signal System         | NTSC/PAL                              |
| Effective Pixels      | 1930(H)*1088(V)                       |
| Min. Illumination     | 0.01 Lux, 0 Lux with IR               |
| Shutter Speed         | 1/30(1/25) s to 1/50,000 s            |
| Lens                  | 2.8mm                                 |
|                       | Angle of View: 105.8°                 |
| Day & Night           | ICR                                   |
| Synchronization       | Internal