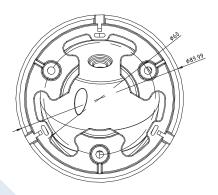

## Platinum HD-TVI Turret Camera 2.1MP CMHT2122B-28



## **Key Features:**

- 2.1MP High Definition
- · 1920x1080P@30fps
- True Day/Night
- Smart IR
- 24 IR LEDs up to 65ft.(20m)
- OSD Menu via UTC technology with Platinum TVI DVR
- IP66 weatherproof

## **Dimensions:**





Unit: mm





























## Platinum HD-TVI Turret Camera 2.1MP CMHT2122B-28

| CAMERA                |                                       |
|-----------------------|---------------------------------------|
| Image Sensor          | 1/2.9" CMOS                           |
| Signal System         | NTSC/PAL                              |
| Effective Pixels      | 1930(H)*1088(V)                       |
| Min. Illumination     | 0.01 Lux, 0 Lux with IR               |
| Shutter Speed         | 1/30(1/25) s to 1/50,000 s            |
| Lens                  | 2.8mm                                 |
|                       | Angle of View: 105.8°                 |
| Day & Night           | ICR                                   |
| Synchronization       | Internal