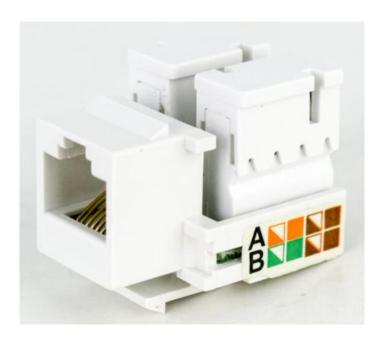

## **KY5E110** Enhanced CAT5e keystone jack

## **Key Feature**

| Wire Diameter         | 0.4-0.7mm                       |
|-----------------------|---------------------------------|
| Contact Resistance    | ≤20mΩ                           |
| Insulation Resistance | ≥1000mΩ                         |
| Compressive strength  | DC1000V/AC700V/1 minute without |
|                       | breakdown and arcing            |
| Transmission          | TIA/EIA 568B CAT5E              |