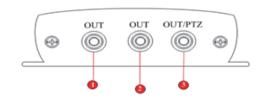

Rear Panel

## Physical Interface:

1.12VDC Power Supply 2.1-ch HDTVI video input 3. Video Source LED Indicator 4.Power LED

- 1. BNC Interface
- 2. BNC Interface
- 3. BNC Interface

©2016 LT Security, Inc. All Rights Reserved. White papers, data sheets, quick start guides, and/or user manuals are for reference only and may or may not be entirely up to date or accurate based upon the version or models. Product names mentioned herein may be the unregistered and/or registered trademarks of their respective owners.