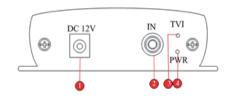

Rear Panel

## Physical Interface:

1.12VDC Power Supply 2.1-ch HDTVI video input 3. Video Source LED Indicator 4.Power LED

- 1. BNC Interface
- 2. BNC Interface
- 3. BNC Interface

©2016 LT Security, Inc. All Rights Reserved. White papers, data sheets, quick start guides, and/or user manuals are for reference only and may or may not be entirely up to date or accurate based upon the version or models. Product names mentioned herein may be the unregistered and/or registered trademarks of their respective owners.