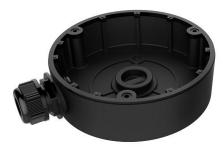

# LTB03-B

## **Black Junction Box for Dome Camera**

#### Features

- Aluminum alloy material with surface spray treatment
- Side inlet and bottom inlet
- Interchangeable bottom waterproof cover and side gland nut
- Waterproof design