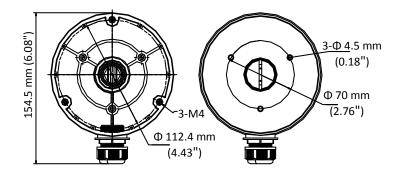

#### Dimension

#### Parameter

| Model      | LTB03-B                            |
|------------|------------------------------------|
| Parameters | Junction Box for Dome Camera       |
| Appearance | Black                              |
| Material   | Aluminum Alloy                     |
| Dimension  | Φ 126.7 mm × 35 mm (4.99" × 1.38") |
| Weight     | Approx.: 210 g (0.46 lb.)          |