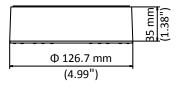

#### Dimension

#### Parameter

| Model      | LTB03-B                            |
|------------|------------------------------------|
| Parameters | Junction Box for Dome Camera       |
| Appearance | Black                              |
| Material   | Aluminum Alloy                     |
| Dimension  | Φ 126.7 mm × 35 mm (4.99" × 1.38") |
| Weight     | Approx.: 210 g (0.46 lb.)          |