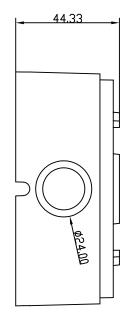

## Suitable for CMHT12XX Series

| Properties   |                                  |
|--------------|----------------------------------|
| Parameter    | Junction box for CMHT12XX series |
| Construction | Aluminum alloy                   |
| Dimension    | Φ100.2×44.3mm(Φ3.9"×1.7")        |
| Weight       | 200g(0.4lbs)                     |

## **Dimensions:**

©2015 LT Security, Inc. All Rights Reserved. White papers, data sheets, quick start guides, and/or user manuals are for reference only and may or may not be entirely up to date or accurate based upon the version or models. Product names mentioned herein may be the unregistered and/or registered trademarks of their respective owners.