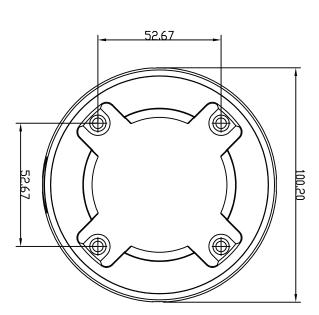

## Suitable for CMHT12XX Series

| Properties   |                                  |
|--------------|----------------------------------|
| Parameter    | Junction box for CMHT12XX series |
| Construction | Aluminum alloy                   |
| Dimension    | Φ100.2×44.3mm(Φ3.9"×1.7")        |
| Weight       | 200g(0.4lbs)                     |

## **Dimensions:**

©2015 LT Security, Inc. All Rights Reserved. White papers, data sheets, quick start guides, and/or user manuals are for reference only and may or may not be entirely up to date or accurate based upon the version or models. Product names mentioned herein may be the unregistered and/or registered trademarks of their respective owners.