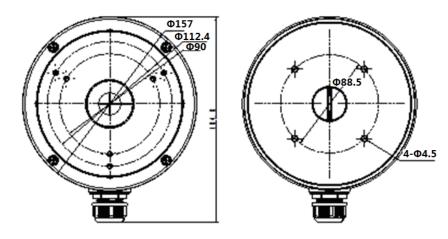

## **Dimensions:**

©2019 LT Security, Inc. All Rights Reserved. White papers, data sheets, quick start guides, and/or user manuals are for reference only and may or may not be entirely up to date or accurate based upon the version or models. Poduct names mentioned herein may be the unregistered and/oregistered trademarks of their respective owners.

## Junction Box for Dome Camera LTB307B

Suitable for CMIP30XX/CMIP11XX/CMHT16XX

| Properties   |                                             |
|--------------|---------------------------------------------|
| Parameter    | Junction Box for CMIP30XX/CMIP11XX/CMHT16XX |
| Construction | Aluminum alloy                              |
| Dimension    | $\Phi$ 157×51.5 mm( $\Phi$ 6.2" ×2.0")      |
| Weight       | 621g(1.4lbs)                                |