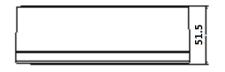

## **Dimensions:**

©2019 LT Security, Inc. All Rights Reserved. White papers, data sheets, quick start guides, and/or user manuals are for reference only and may or may not be entirely up to date or accurate based upon the version or models. Poduct names mentioned herein may be the unregistered and/oregistered trademarks of their respective owners.

## Junction Box for Dome Camera LTB307B

Suitable for CMIP30XX/CMIP11XX/CMHT16XX

| Properties   |                                             |
|--------------|---------------------------------------------|
| Parameter    | Junction Box for CMIP30XX/CMIP11XX/CMHT16XX |
| Construction | Aluminum alloy                              |
| Dimension    | $\Phi$ 157×51.5 mm( $\Phi$ 6.2" ×2.0")      |
| Weight       | 621g(1.4lbs)                                |