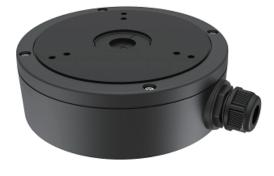

## Junction Box for Dome Camera LTB307B

Suitable for CMIP30XX/CMIP11XX/CMHT16XX

| Properties   |                                             |
|--------------|---------------------------------------------|
| Parameter    | Junction Box for CMIP30XX/CMIP11XX/CMHT16XX |
| Construction | Aluminum alloy                              |
| Dimension    | $\Phi$ 157×51.5 mm( $\Phi$ 6.2" ×2.0")      |
| Weight       | 621g(1.4lbs)                                |