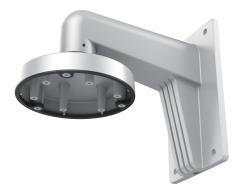

## Wall Mount Bracket LTB342-135

Suitable for CMIP72XX Series

| Properties   |                                        |
|--------------|----------------------------------------|
| Parameter    | Wall mount bracket for CMIP72XX series |
| Construction | Aluminum Alloy                         |
| Dimension    | Φ136×183.5×230mm(Φ5.4"×7.2"×9.1")      |
| Weight       | 704g(1.6lbs)                           |