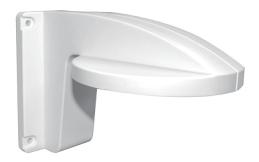

## Indoor Wall Mount for Dome Camera LTB348

Suitable for CMIP74XX/CMHD74XX dome camera

| Properties   |                                                     |
|--------------|-----------------------------------------------------|
| Parameter    | Indoor Wall Mount for CMIP74XX/CMHD74XX dome camera |
| Construction | ABS Plastic                                         |
| Dimension    | 118x80x182mm (4.6"x 3.1"x1.2")                      |
| Weight       | 200g(0.4lbs)                                        |