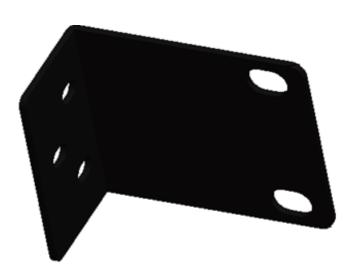

## **Mounting Bracket** LTB380D

Suitable for 1U 380 chassis

| Properties   |                                     |
|--------------|-------------------------------------|
| Paramete     | Mounting Bracket for 1U 380 chassis |
| Construction | Steel                               |
| Dimension    | 51×43×25mm(2.0"×1.7"×1.0")          |