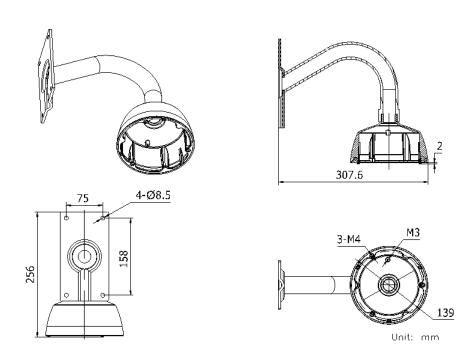

## **Dimensions:**

©2015 LT Security, Inc. All Rights Reserved. White papers, data sheets, quick start guides, and/or user manuals are for reference only and may or may not be entirely up to date or accurate based upon the version or models. Product names mentioned herein may be the unregistered and/or registered trademarks of their respective owners.

## Suitable for CMIP39XX CMIP33XX Dome Camera

| Properties   |                                                      |
|--------------|------------------------------------------------------|
| Parameter    | Wall Mount Bracket for CMIP39XX CMIP33XX Dome Camera |
| Construction | Aluminum alloy                                       |
| Dimension    | 139×256×307.6mm(5.5"×10.1"×12.1")                    |
| Weight       | 1600g(3.5lbs)                                        |