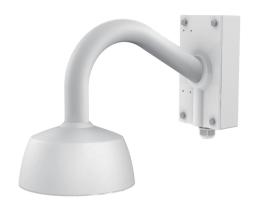

## Wall Mount Bracket LTB395

## Suitable for CMIP39XX CMIP33XX Dome Camera

| Properties   |                                                      |
|--------------|------------------------------------------------------|
| Parameter    | Wall Mount Bracket for CMIP39XX CMIP33XX Dome Camera |
| Construction | Aluminum alloy                                       |
| Dimension    | 139×256×307.6mm(5.5"×10.1"×12.1")                    |
| Weight       | 1600g(3.5lbs)                                        |