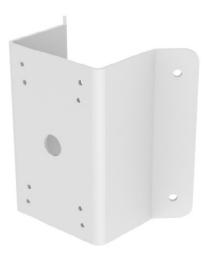

## Corner Mount Bracket LTB397

Compatible with PTZ Cameras

| Properties   |                                      |
|--------------|--------------------------------------|
| Paramete r   | Corner Mount Bracket for PTZ Cameras |
| Construction | Aluminum alloy                       |
| Dimension    | 176.8×194mm(7.0"×7.6")               |
| Weight       | 1000g(2.2lbs)                        |