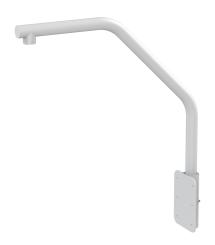

## Parapet Wall Mount Bracket LTB742

Suitable for Parapet Wall Mounting

| Properties   |                                   |
|--------------|-----------------------------------|
| Parameter    | Parapet Wall Mount Bracket        |
| Construction | Aluminum alloy                    |
| Dimension    | 180×950×800 mm(7.1" ×37.4"×31.5") |
| Weight       | 2900g(6.4lbs)                     |