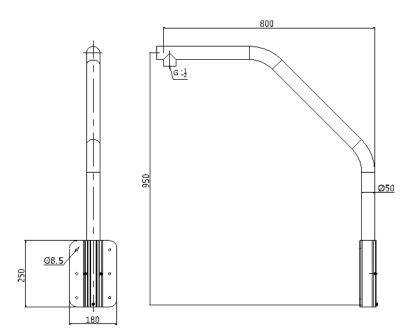

## Parapet Wall Mount Bracket LTB742

Suitable for Parapet Wall Mounting

| Properties   |                                   |
|--------------|-----------------------------------|
| Parameter    | Parapet Wall Mount Bracket        |
| Construction | Aluminum alloy                    |
| Dimension    | 180×950×800 mm(7.1" ×37.4"×31.5") |
| Weight       | 2900g(6.4lbs)                     |

## **Dimensions:**

©2015 LT Security, Inc. All Rights Reserved. White papers, data sheets, quick start guides, and/or user manuals are for reference only and may or may not be entirely up to date or accurate based upon the version or models. Product names mentioned herein may be the unregistered and/or registered trademarks of their respective owners.