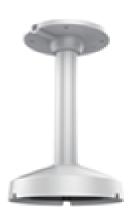

## Pendant Mounting Bracket LTB759

Suitable for Dome Camera

| Properties   |                                          |
|--------------|------------------------------------------|
| Parameter    | Pendant Mounting Bracket for Dome Camera |
| Construction | Aluminum Alloy                           |
| Dimension    | 565×250×250mm(22.2"×9.8"×9.8")           |
| Weight       | 1730g(3.81lbs)                           |