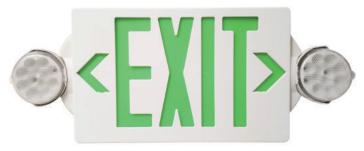

# Green/Combo EXIT/Emergency Universal Mount LED Thermoplastic Unit LTEL004G



## **Properties**

#### **Electrical**

- Dual voltage input 120/277 VAC, 60 Hz
- Line-latching
- Brownout circuit
- Low voltage disconnect
- Overload/short circuit Protection
- Test switch/power connector facilitates Installation

#### **Battery**

- Maintenance-free sealed long-life nickel cadmium, 9.6V/1Ah.
- Full recharge time: 24 hrs (Max.)

#### Lamp Data

- AC LED: Long-life LED lamps provide uniform diffused illumination
- DC: LED DC lamps (Brighter in emergency mode) Heads DC: 9.6V, 1.3W lamps

### **Dimensions:**



©2015 LT Security, Inc. All Rights Reserved. White papers, data sheets, quick start guides, and/or user manuals are for reference only and may or may not be entirely up to date or accurate based upon the version or models. Product names mentioned herein may be the u