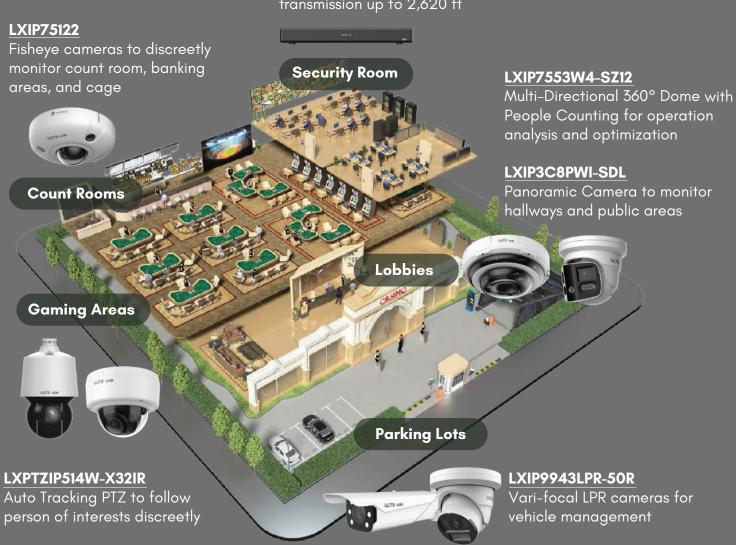

# UPGRADED CASINO SURVEILLANCE

### CASE STUDY

**Background**: A renowned casino located in Pennsylvania required a modernized video surveillance system capable of monitoring multiple venues within its premises.

**Solution**: In response to the casino's requirements, LTS proposed a tailored solution featuring advanced surveillance technologies. This included <u>X-Search cameras</u> for rapid target identification, E-Tracking <u>PTZ</u> cameras for discreet monitoring in gaming areas, <u>LPR</u> cameras for vehicle management and data retrieval, <u>360°</u> multidirectional cameras for wide-area coverage, and the 32-channel <u>Al NVR</u> with long-range built-in PoE for centralized video management.

**Result**: With enhanced monitoring and comprehensive coverage, the LTS solution effectively mitigates security threats and unauthorized activities. The upgraded system ensures safety for both premises and occupants, fostering a secure environment for staff and patrons.